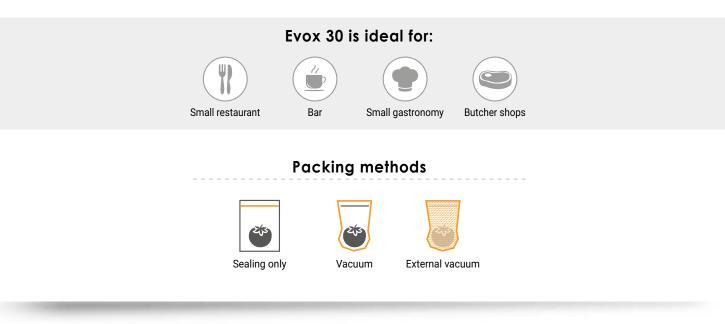

Evox 30

## The custom-built and solid machine

Evox 30 completely innovates the vacuum concept, summing up the best of the technology, innovation, industrialization, and simplicity of use. Compact, ergonomic, and equipped with a sensory vacuum, the sensor-controlled vacuum packer Evox 30 is characterized by ease of use combined with extreme versatility, allowing the creation of internal and external vacuums with surprising speed.





Ultra-resistant vacuum chamber



Containers base



Suction valve



Removable sealing bar without tools



Always perfect chamber cleaning

## **Technical data**

- > Bodywork: stainless steel
- > Size: 495x600x288h mm
- > Chamber size: 355x365x184h mm
- > Chamber volume: 17,10 lt.
- > Power grid voltage: 220-240V 50Hz
- > Sealing bars: 306 mm
- > Final pressure: 2 mbar
- > Max bag size: 300x400 mm

#### Vacuum pump: 8 mc/h

- > Weight: 29 kg
- > Max power absorption: 530 W

#### Vacuum pump: 12 mc/h

- > Weight: 36 kg
- > Max power absorption: 750 W



495 mm



## Standard equipment



🗑 Vacuum sensor



EASY

H2out pump dehumidification program

Easy accessory included



Suction tube included

Device to operate vacuum in container

### Matching accessories















Smooth v