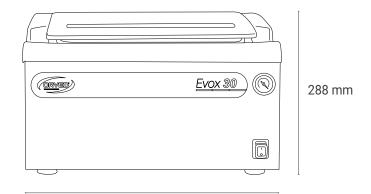

Evox 30

## **Technical data**

- > Bodywork: stainless steel
- > Size: 495x600x288h mm
- > Chamber size: 355x365x184h mm
- > Chamber volume: 17,10 lt.
- > Power grid voltage: 220-240V 50Hz
- > Sealing bars: 306 mm
- > Final pressure: 2 mbar
- > Max bag size: 300x400 mm