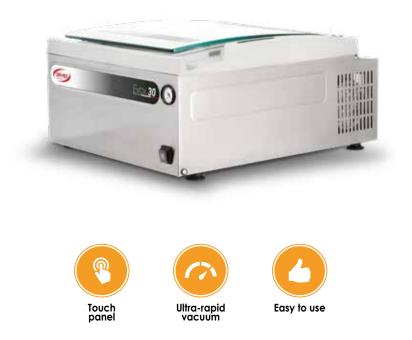

Evox 30

## The custom-built and solid machine

Evox 30 completely innovates the vacuum concept, summing up the best of the technology, innovation, industrialization, and simplicity of use. Compact, ergonomic, and equipped with a sensory vacuum, the sensor-controlled vacuum packer Evox 30 is characterized by ease of use combined with extreme versatility, allowing the creation of internal and external vacuums with surprising speed.